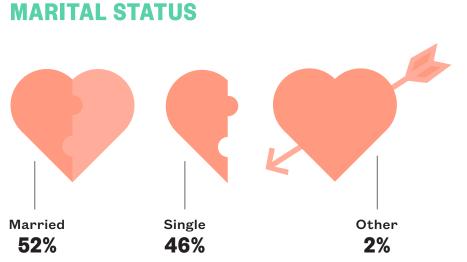

# SXSW. L2 2019 DEMOGRAPHICS

## **TABLE OF CONTENTS**

**PAGE 3: DEMOGRAPHICS** 

**PAGE 5: EMPLOYMENT** 

**PAGE 7: SOCIAL & ATTENDANCE** 

## **DEMOGRAPHICS**





## **AGE**

| <21   | 2%  |
|-------|-----|
| 21-25 | 10% |
| 26-34 | 34% |
| 35-44 | 28% |
| 45-54 | 18% |
| 55-64 | 7%  |
| 65+   | 1%  |

## **NUMBER OF CHILDREN**



## **DEMOGRAPHICS**

#### **EDUCATION**



## **HOUSEHOLD INCOME**





# EMPLOYMENT STATUS & BUSINESS PROFILE

#### **EMPLOYMENT STATUS**



#### **EMPLOYER / # OF EMPLOYEES**

| LARGE BUSINESS (500+)                                | 40% |
|------------------------------------------------------|-----|
| SELF-EMPLOYED &/OR A SMALL BUSINESS OWNER (UNDER 50) | 34% |
| SMALL BUSINESS (OVER 50 & UNDER 250) 17%             |     |
| MEDIUM BUSINESS (OVER 250 AND UNDER 500)  9%         |     |

## **STARTUPS AT SXSW**



## **ORGANIZATION STRUCTURE**



## **RESPONSIBILITIES & POWER**

## **TOP 5 WORK RESPONSIBILITIES**



##