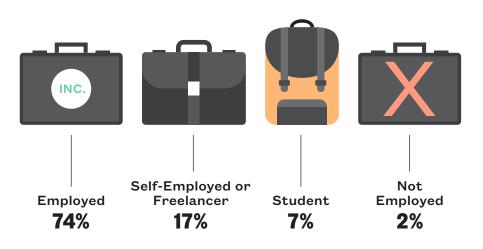

# SXSW. L2 2019 DEMOGRAPHICS

## **TABLE OF CONTENTS**

**PAGE 3: DEMOGRAPHICS** 

**PAGE 5: EMPLOYMENT** 

**PAGE 7: SOCIAL & ATTENDANCE** 

## **DEMOGRAPHICS**





## **AGE**

| <21   | 2%  |
|-------|-----|
| 21-25 | 10% |
| 26-34 | 34% |
| 35-44 | 28% |
| 45-54 | 18% |
| 55-64 | 7%  |
| 65+   | 1%  |

## **NUMBER OF CHILDREN**



## **DEMOGRAPHICS**

#### **EDUCATION**



## **HOUSEHOLD INCOME**





# EMPLOYMENT STATUS & BUSINESS PROFILE

#### **EMPLOYMENT STATUS**



#### **EMPLOYER / # OF EMPLOYEES**

| LARGE BUSINESS (500+)                                | 40% |
|------------------------------------------------------|-----|
| SELF-EMPLOYED &/OR A SMALL BUSINESS OWNER (UNDER 50) | 34% |
| SMALL BUSINESS (OVER 50 & UNDER 250) 17%             |     |
| MEDIUM BUSINESS (OVER 250 AND UNDER 500)  9%         |     |

## **STARTUPS AT SXSW**



## **ORGANIZATION STRUCTURE**



## **RESPONSIBILITIES & POWER**

## **TOP 5 WORK RESPONSIBILITIES**



## **PURCHASING POWER AT WORK**



## **DECISION MAKING POWER**

Within the Organization

| HAVE A HAND IN MANY DECISIONS                | 25% |
|----------------------------------------------|-----|
| DECISION-MAKER FOR MY<br>SPECIFIC DEPARTMENT | 25% |
| ULTIMATE DECISION-MAKER                      | 22% |
| HAV