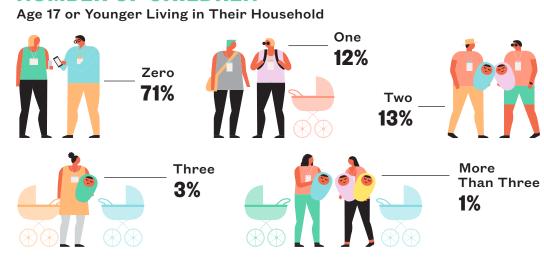

# SXSW. L2 2019 DEMOGRAPHICS

## **TABLE OF CONTENTS**

**PAGE 3: DEMOGRAPHICS** 

**PAGE 5: EMPLOYMENT** 

**PAGE 7: SOCIAL & ATTENDANCE** 

## **DEMOGRAPHICS**





## **AGE**

| <21   | 2%  |
|-------|-----|
| 21-25 | 10% |
| 26-34 | 34% |
| 35-44 | 28% |
| 45-54 | 18% |
| 55-64 | 7%  |
| 65+   | 1%  |

## **NUMBER OF CHILDREN**



## **DEMOGRAPHICS**

#### **EDUCATION**



## **HOUSEHOLD INCOME**





# EMPLOYMENT STATUS & BUSINESS PROFILE

#### **EMPLOYMENT STATUS**



#### **EMPLOYER / # OF EMPLOYEES**

| LARGE BUSINESS (500+)                                | 40% |
|------------------------------------------------------|-----|
| SELF-EMPLOYED &/OR A SMALL BUSINESS OWNER (UNDER 50) | 34% |
| SMALL BUSINESS (OVER 50 & UNDER 250) 17%             |     |
| MEDIUM BUSINESS (OVER 250 AND UNDER 500)  9%         |     |

## **STARTUPS AT SXSW**



## **ORGANIZATION STRUCTURE**



## **RESPONSIBILITIES & POWER**

## **TOP 5 WORK RESPONSIBILITIES**



## **PURCHASING POWER AT WORK**



## **DECISION MAKING POWER**

Within the Organization

| HAVE A HAND IN MANY DECISIONS                | 25% |
|---------------------------