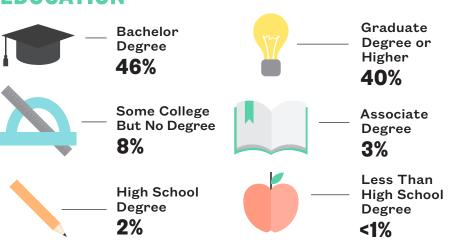

# SXSW. L2 2019 DEMOGRAPHICS

## **TABLE OF CONTENTS**

**PAGE 3: DEMOGRAPHICS** 

**PAGE 5: EMPLOYMENT** 

**PAGE 7: SOCIAL & ATTENDANCE** 

## **DEMOGRAPHICS**





## **AGE**

| <21   | 2%  |
|-------|-----|
| 21-25 | 10% |
| 26-34 | 34% |
| 35-44 | 28% |
| 45-54 | 18% |
| 55-64 | 7%  |
| 65+   | 1%  |

## **NUMBER OF CHILDREN**



## **DEMOGRAPHICS**

#### **EDUCATION**



## **HOUSEHOLD INCOME**





# EMPLOYMENT STATUS & BUSINESS PROFILE

#### **EMPLOYMENT STATUS**



#### **EMPLOYER / # OF EMPLOYEES**

| LARGE BUSINESS (500+)                                | 40% |
|------------------------------------------------------|-----|
| SELF-EMPLOYED &/OR A SMALL BUSINESS OWNER (UNDER 50) | 34% |
| SMALL BUSINESS (OVER 50 & UNDER 250) 17%             |     |
| MEDIUM BUSINESS (OVER 250 AND UNDER 500)  9%         |     |

## **STARTUPS AT SXSW**



## **ORGANIZATION STRUCTURE**



## **RESPONSIBILITIES & POWER**

## **TOP 5 WORK RESPONSIBILITIES**



## **PURCHASING POWER AT WORK**



## **DECISION MAKING POWER**

Within the Organization

| HAVE A HAND IN MANY DECISIONS                | 25% |
|----------------------------------------------|-----|
| DECISION-MAKER