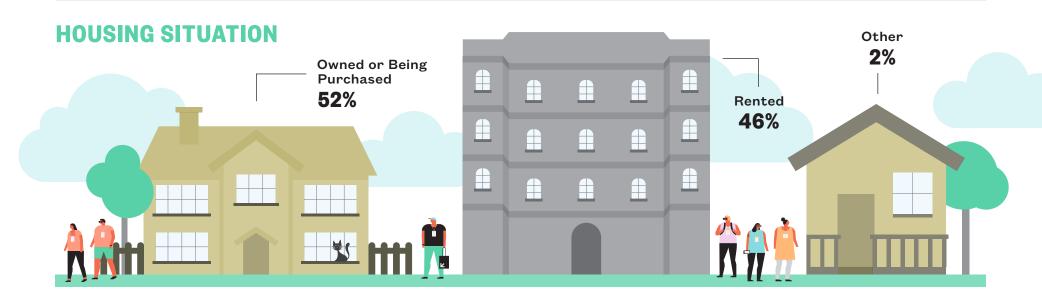

# SXSW. L2 2019 DEMOGRAPHICS

## **TABLE OF CONTENTS**

**PAGE 3: DEMOGRAPHICS** 

**PAGE 5: EMPLOYMENT** 

**PAGE 7: SOCIAL & ATTENDANCE** 

## **DEMOGRAPHICS**





## **AGE**

| <21   | 2%  |
|-------|-----|
| 21-25 | 10% |
| 26-34 | 34% |
| 35-44 | 28% |
| 45-54 | 18% |
| 55-64 | 7%  |
| 65+   | 1%  |

## **NUMBER OF CHILDREN**



## **DEMOGRAPHICS**

#### **EDUCATION**



## **HOUSEHOLD INCOME**





# EMPLOYMENT STATUS & BUSINESS PROFILE

#### **EMPLOYMENT STATUS**



#### **EMPLOYER / # OF EMPLOYEES**

| LARGE BUSINESS (500+)                                | 40% |
|------------------------------------------------------|-----|
| SELF-EMPLOYED &/OR A SMALL BUSINESS OWNER (UNDER 50) | 34% |
| SMALL BUSINESS (OVER 50 & UNDER 250) 17%             |     |
| MEDIUM BUSINESS (OVER 250 AND UNDER 500)  9%         |     |

## **STARTUPS AT SXSW**



## **ORGANIZATION STRUCTURE**



## **RESPONSIBILITIES & POWER**

## **TOP 5 WORK RESPONSIBILITIES**



## **PURCHASING POWER AT WORK**



## **DECISION MAKING POWER**

Within the Organization

| HAVE A HAND IN MANY DECISIONS                | 25% |
|----------------------------------------------|-----|
| DECISION-MAKER FOR MY<br>SPECIFIC DEPARTMEN