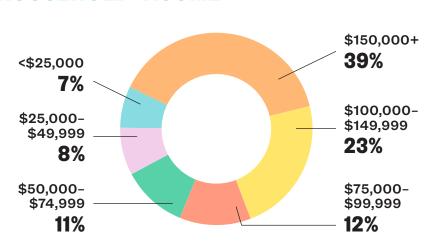

# SXSW. L2 2019 DEMOGRAPHICS

## **TABLE OF CONTENTS**

**PAGE 3: DEMOGRAPHICS** 

**PAGE 5: EMPLOYMENT** 

**PAGE 7: SOCIAL & ATTENDANCE** 

## **DEMOGRAPHICS**





## **AGE**

| <21   | 2%  |
|-------|-----|
| 21-25 | 10% |
| 26-34 | 34% |
| 35-44 | 28% |
| 45-54 | 18% |
| 55-64 | 7%  |
| 65+   | 1%  |

## **NUMBER OF CHILDREN**



## **DEMOGRAPHICS**

#### **EDUCATION**



## **HOUSEHOLD INCOME**





# EMPLOYMENT STATUS & BUSINESS PROFILE

#### **EMPLOYMENT STATUS**



#### **EMPLOYER / # OF EMPLOYEES**

| LARGE BUSINESS (500+)                                | 40% |
|------------------------------------------------------|-----|
| SELF-EMPLOYED &/OR A SMALL BUSINESS OWNER (UNDER 50) | 34% |
| SMALL BUSINESS (OVER 50 & UNDER 250) 17%             |     |
| MEDIUM BUSINESS (OVER 250 AND UNDER 500)  9%         |     |

## **STARTUPS AT SXSW**



## **ORGANIZATION STRUCTURE**



## **RESPONSIBILITIES & POWER**

## **TOP 5 WORK RESPONSIBILITIES**



## **PURCHASING POWER AT WORK**



## **DECISION MAKING POWER**

Within the Organization

| HAVE A HAND IN MANY DECISIONS                | 25% |
|----------------------------------------------|-----|
| DECISION-MAKER FOR MY<br>SPECIFIC DEPARTM