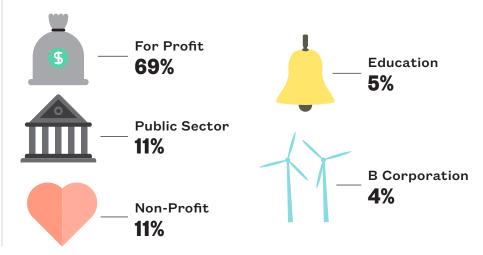

5: EMPLOYMENT** 

**PAGE 7: SOCIAL & ATTENDANCE** 

## **DEMOGRAPHICS**





## **AGE**

| <21   | 2%  |
|-------|-----|
| 21-25 | 10% |
| 26-34 | 34% |
| 35-44 | 28% |
| 45-54 | 18% |
| 55-64 | 7%  |
| 65+   | 1%  |

## **NUMBER OF CHILDREN**



## **DEMOGRAPHICS**

#### **EDUCATION**



## **HOUSEHOLD INCOME**





# EMPLOYMENT STATUS & BUSINESS PROFILE

#### **EMPLOYMENT STATUS**



#### **EMPLOYER / # OF EMPLOYEES**

| LARGE BUSINESS (500+)                                | 40% |
|------------------------------------------------------|-----|
| SELF-EMPLOYED &/OR A SMALL BUSINESS OWNER (UNDER 50) | 34% |
| SMALL BUSINESS (OVER 50 & UNDER 250) 17%             |     |
| MEDIUM BUSINESS (OVER 250 AND UNDER 500)  9%         |     |

## **STARTUPS AT SXSW**



## **ORGANIZATION STRUCTURE**



## **RESPONSIBILITIES & POWER**

## **TOP 5 WORK RESPONSIBILITIES**



## **PURCHASING POWER AT WORK**



## **DECISION MAKING POWER**

Within the Organization

| HAVE A HAND IN MANY DECISIONS                | 25% |
|----------------------------------------------|-----|
| DECISION-MAKER FOR MY<br>SPECIFIC DEPARTMENT | 25% |
| ULTIMATE DECISION-MAKER                      | 22% |
| HAVE A HAND IN SOME DECISIONS                | 20% |
| NOT IN A DECISION-MAKING POSITION            | 8%  |

## SOCIAL MEDIA PREFERENCES & BUSINESS GOALS

#### **SOCIAL MEDIA USE**



## **BUSINESS GOALS FOR ATTENDING SXSW**



## **TOP INDUSTRIES & ROLES**

## **TOP 20 PARTICIPATING INDUSTRIES**

In Descending Order (Top Left to Bottom Right)





















Marketing/ Advertising

Film/ **Television** 

M