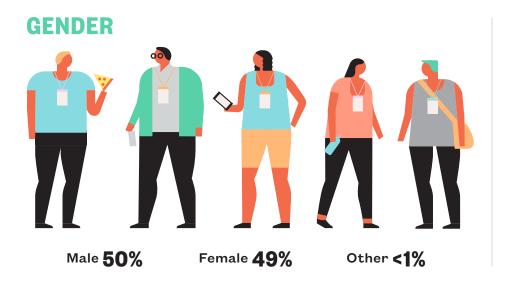

# SXSW. L2 2019 DEMOGRAPHICS

## **TABLE OF CONTENTS**

**PAGE 3: DEMOGRAPHICS** 

**PAGE 5: EMPLOYMENT** 

**PAGE 7: SOCIAL & ATTENDANCE** 

## **DEMOGRAPHICS**





## **AGE**

| <21   | 2%  |
|-------|-----|
| 21-25 | 10% |
| 26-34 | 34% |
| 35-44 | 28% |
| 45-54 | 18% |
| 55-64 | 7%  |
| 65+   | 1%  |

## **NUMBER OF CHILDREN**



## **DEMOGRAPHICS**

#### **EDUCATION**



## **HOUSEHOLD INCOME**





# EMPLOYMENT STATUS & BUSINESS PROFILE

#### **EMPLOYMENT STATUS**



#### **EMPLOYER / # OF EMPLOYEES**

| LARGE BUSINESS (500+)                                | 40% |
|------------------------------------------------------|-----|
| SELF-EMPLOYED &/OR A SMALL BUSINESS OWNER (UNDER 50) | 34% |
| SMALL BUSINESS (OVER 50 & UNDER 250) 17%             |     |
| MEDIUM BUSINESS (OVER 250 AND UNDER 500)  9%         |     |

## **STARTUPS AT SXSW**



## **ORGANIZATION STRUCTURE**



## **RESPONSIBILITIES & POWER**

## **TOP 5 WORK RESPONSIBILITIES**



#