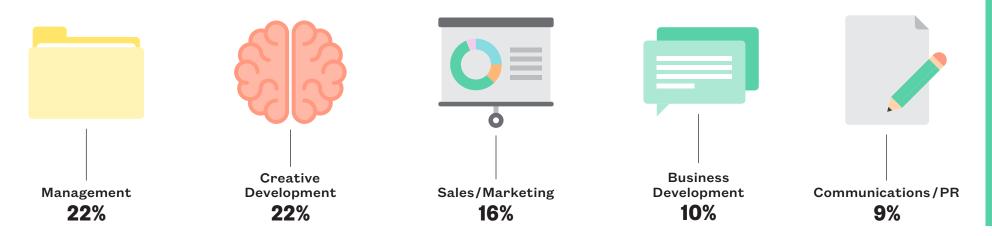

*





## **AGE**

| <21   | 2%  |
|-------|-----|
| 21-25 | 10% |
| 26-34 | 34% |
| 35-44 | 28% |
| 45-54 | 18% |
| 55-64 | 7%  |
| 65+   | 1%  |

## **NUMBER OF CHILDREN**



## **DEMOGRAPHICS**

#### **EDUCATION**



## **HOUSEHOLD INCOME**





# EMPLOYMENT STATUS & BUSINESS PROFILE

#### **EMPLOYMENT STATUS**



#### **EMPLOYER / # OF EMPLOYEES**

| LARGE BUSINESS (500+)                                | 40% |
|------------------------------------------------------|-----|
| SELF-EMPLOYED &/OR A SMALL BUSINESS OWNER (UNDER 50) | 34% |
| SMALL BUSINESS (OVER 50 & UNDER 250) 17%             |     |
| MEDIUM BUSINESS (OVER 250 AND UNDER 500)  9%         |     |

## **STARTUPS AT SXSW**



## **ORGANIZATION STRUCTURE**



## **RESPONSIBILITIES & POWER**

## **TOP 5 WORK RESPONSIBILITIES**



## **PURCHASING POWER AT WORK**



## **DECISION MAKING POWER**

Within the Organization

| HAVE A HAND IN MANY DECISIONS                | 25% |
|----------------------------------------------|-----|
| DECISION-MAKER FOR MY<br>SPECIFIC DEPARTMENT | 25% |
| ULTIMATE DECISION-MAKER                      | 22% |
| HAVE A HAND IN SOME DECISIONS                | 20% |
| NOT IN A DECISION-MAKING POSITION            | 8%  |

## SOCIAL MEDIA PREFERENCES & BUSINESS GOALS

#### **SOCIAL MEDIA USE**



## **BUSINESS GOALS FOR ATTENDING SXSW**



## **TOP INDUSTRIES & ROLES**

## **TOP 20 PARTICIPATING INDUSTRIES**

In Descending Order (Top Left to Bottom Right)





















Marketing/ Advertising

Film/ **Television** 

Music

Computer **Technology** 

Press/ Media

Education

Health/ Wellne