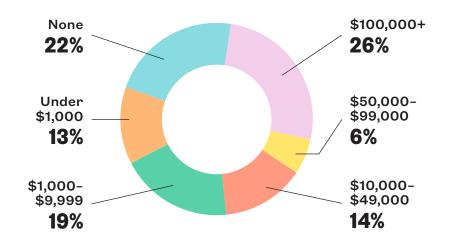

|-------|-----|
| 21-25 | 10% |
| 26-34 | 34% |
| 35-44 | 28% |
| 45-54 | 18% |
| 55-64 | 7%  |
| 65+   | 1%  |

## **NUMBER OF CHILDREN**



## **DEMOGRAPHICS**

#### **EDUCATION**



## **HOUSEHOLD INCOME**





# EMPLOYMENT STATUS & BUSINESS PROFILE

#### **EMPLOYMENT STATUS**



#### **EMPLOYER / # OF EMPLOYEES**

| LARGE BUSINESS (500+)                                | 40% |
|------------------------------------------------------|-----|
| SELF-EMPLOYED &/OR A SMALL BUSINESS OWNER (UNDER 50) | 34% |
| SMALL BUSINESS (OVER 50 & UNDER 250) 17%             |     |
| MEDIUM BUSINESS (OVER 250 AND UNDER 500)  9%         |     |

## **STARTUPS AT SXSW**



## **ORGANIZATION STRUCTURE**



## **RESPONSIBILITIES & POWER**

## **TOP 5 WORK RESPONSIBILITIES**



## **PURCHASING POWER AT WORK**



## **DECISION MAKING POWER**

Within the Organization

| HAVE A HAND IN MANY DECISIONS                | 25% |
|----------------------------------------------|-----|
| DECISION-MAKER FOR MY<br>SPECIFIC DEPARTMENT | 25% |
| ULTIMATE DECISION-MAKER                      | 22% |
| HAVE A HAND IN SOME DECISIONS                | 20% |
| NOT IN A DECISION-MAKING POSITION            | 8%  |

## SOCIAL MEDIA PREFERENCES & BUSINESS GOALS

#### **SOCIAL MEDIA USE**



## **BUSINESS GOALS FOR ATTENDING SXSW**



## **TOP INDUSTRIES & ROLES**

## **TOP 20 PARTICIPATING INDUSTRIES**

In Descending Order (Top Left to Bottom Right)





















Marketing/ Advertising

Film/ **Television** 

Music

Computer **Technology** 

Press/ Media

Education

Health/ Wellness

**Financial Services** 

Design