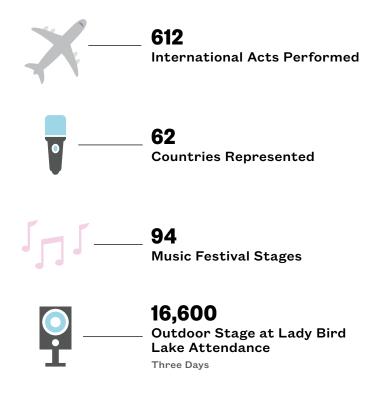

#### 159,258

SXSW Official Music Showcase 7-Day Cumulative Attendance

#### 1,964

**Total Acts Performed** 

Genres included: Alt Country, Americana, Avant / Experimental, Bluegrass, Blues, Classical, Country, DJ, Electronic, Folk, Funk, Gospel, Hip-Hop / Rap, Jazz, Latin, Latin Indie , Latin Pop, Latin Rock, Metal, Pop, Punk, R & B, Reggae, Rock, Singer-Songwriter, Soul, Spoken Word, Tejano and World

#### 45

**Total Countries Represented in the Festival** 