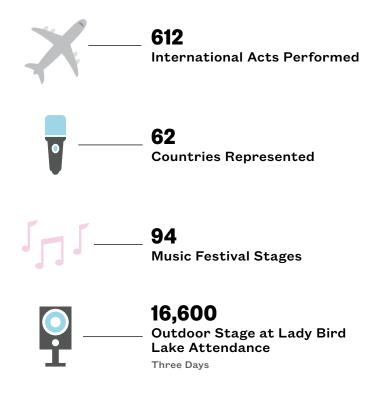

# 1,964

**Total Acts Performed** 

Genres included: Alt Country, Americana, Avant / Experimental, Bluegrass, Blues, Classical, Country, DJ, Electronic, Folk, Funk, Gospel, Hip-Hop / Rap, Jazz, Latin, Latin Indie , Latin Pop, Latin Rock, Metal, Pop, Punk, R & B, Reggae, Rock, Singer-Songwriter, Soul, Spoken Word, Tejano and World

#### \_ 106

**Countries Represented by Attendees** 

#### **2,727** Total Performances