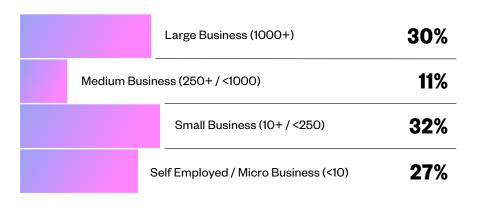

## **EMPLOYER / # OF EMPLOYEES**

**18%** of Participating Organizations Identify as a Startup