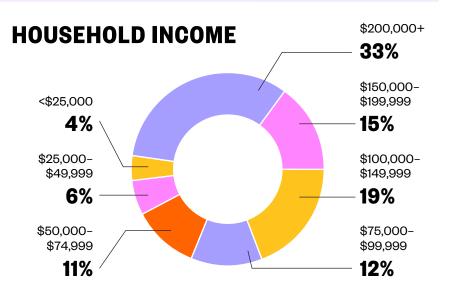

# SXSW 2 2023

**DEMOGRAPHICS** 

# **DEMOGRAPHICS**









## **EMPLOYMENT STATUS & PROFILE**

#### **EMPLOYMENT STATUS**



#### **DECISION MAKING POWER**

Within the Organization



## **EMPLOYER / # OF EMPLOYEES**



**18%** of Participating Organizations Identify as a Startup

### **PURCHASING POWER AT WORK**



## **BUSINESS GOALS AND RESPONSIBILITIES**

#### **BUSINESS GOALS FOR ATTENDING SXSW**



## **TOP 5 WORK RESPONSIBILITIES**



# **TOP INDUSTRIES & ROLES**

#### **TOP 20 PARTICIPATING INDUSTRIES**

In Descending Order (Top Left to Bottom Right)



Marketing / Advertising



Film & TV



Music



Press / Media



Computer Technology



Education



Financial Services



Health / Wellness



Non-profit



Computer Services



Event Services



Design



Government



Consumer Goods



Digital Entertainment



Web / Internet Services