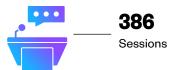

#### Conference Sessions

Comprised of 8 Keynotes, 102 Featured Sessions, 600 Panel Sessions, 129 Presentations, 52 Workshops, 12 Featured Speaker Connects, 433 Mentor Sessions, 11 Pitch Events, 20 Book Readings, 7 Encore Sessions, 98 Book Signings, 94 Meet Ups, 23 Podcasts, 30 Short Forms, 12 Continuing Legal Education, 101 Fireside chats