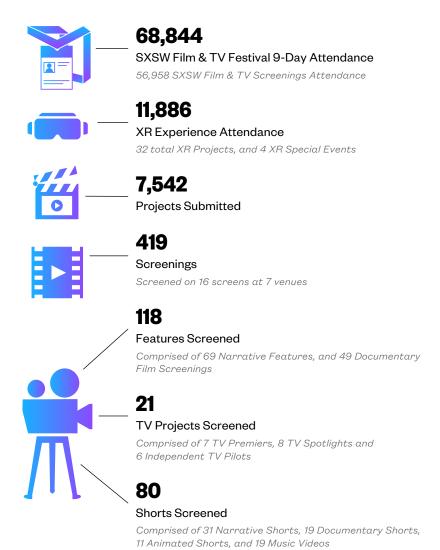

The SXSW Festivals were accessible with Interactive, Film & TV, Music, and Platinum Badges, corresponding Music and Film & TV Wristbands, Showcasing Artist Wristbands, and single admission tickets at designated events

#### **MUSIC FESTIVAL**



## 140,060

SXSW Official Music Showcase 6-Day Cumulative Attendance



#### 7,009

Artist Showcase Applications Received



## 1,248

#### **Total Acts Performed**

Genres include: Alt Country, Americana, Avant / Experimental, Bluegrass, Blues, Caribbean, Classical, Country, Dance, DJ, Electronic, Folk, Funk, Gospel, Hip-Hop / Rap, Jazz, Latin, Metal, Performance, Pop, Punk, R&B, Reggae, Reggaeton, Rock, Singer-Songwriter, Spoken Word, Soul and Tejano



#### 271

Showcases



# **SXSW FESTIVALS: FILM & TV AND COMEDY**

## **FILM & TV FESTIVAL**





## **COMEDY FESTIVAL**



# **SXSW EXHIBITIONS & HOUSING**

#### **PUBLIC EXHIBITIONS**



19,739

SXSW Creative Industries Exhibition 1-Day Public Attendance

13,300

Flatstock 3-Day Attendance





21,200

Flatstock Square Feet Exhibit Space



14

Countries Represented on the Creative Industries Exhibition Floor

Countries Represented on the Flatstock **Exhibition Floor** 

#### **EXHIBITIONS SUMMARY**



268,778

Square Feet of Built Exhibit Space

Includes Austin Convention Center, Brush Square Park and Fairmont Hotel

## **HOUSING**

SXSW & SXSW EDU



47,109

Hotel Room Nights Booked



**76** 

Official Hotels



10,745

Individual Reservations Booked

8,346 SXSW + 2,399 SXSW EDU

# **SXSW EDU CONFERENCE & FESTIVAL**

SXSW EDU® took place March 4-7, 2024.



10,243

SXSW EDU At