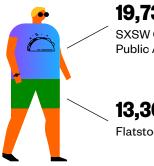

#### **PUBLIC EXHIBITIONS**

19,739

SXSW Creative Industries Exhibition 1-Day Public Attendance

13,300

Flatstock 3-Day Attendance

21,200

Flatstock Square Feet Exhibit Space

14