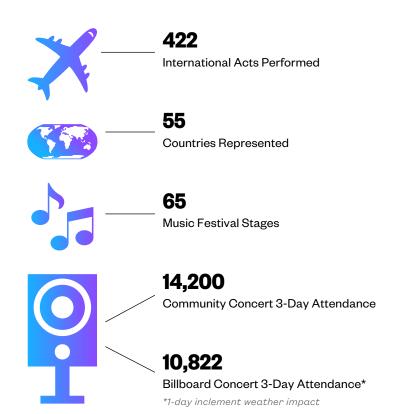

#### **MUSIC FESTIVAL**

## 140,060

SXSW Official Music Showcase 6-Day Cumulative Attendance

#### 7,009

Artist Showcase Applications Received

## 1,248

#### **Total Acts Performed**

Genres include: Alt Country, Americana, Avant / Experimental, Bluegrass, Blues, Caribbean, Classical, Country, Dance, DJ, Electronic, Folk, Funk, Gospel, Hip-Hop / Rap, Jazz, Latin, Metal, Performance, Pop, Punk, R&B, Reggae, Reggaeton, Rock, Singer-Songwriter, Spoken Word, Soul and Tejano

#### 271

Showcases