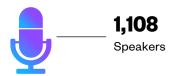

228,738

SXSW Conference Attendees

47,661 In-Person and 181,077 YouTube Unique Viewers

3,852

Conference Speakers

1.702