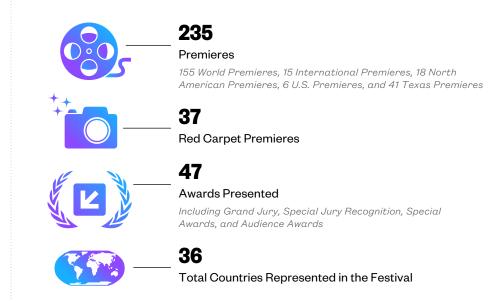

e SXSW Festivals were accessible with Interactive, Film & TV, Music, and Platinum Badges, corresponding Music and Film & TV Wristbands, Showcasing Artist Wristbands, and single admission tickets at designated events

#### **MUSIC FESTIVAL**



## 140,060

SXSW Official Music Showcase 6-Day Cumulative Attendance



#### 7,009

Artist Showcase Applications Received



## 1,248

#### **Total Acts Performed**

Genres include: Alt Country, Americana, Avant / Experimental, Bluegrass, Blues, Caribbean, Classical, Country, Dance, DJ, Electronic, Folk, Funk, Gospel, Hip-Hop / Rap, Jazz, Latin, Metal, Performance, Pop, Punk, R&B, Reggae, Reggaeton, Rock, Singer-Songwriter, Spoken Word, Soul and Tejano



#### 271

Showcases



# **SXSW FESTIVALS: FILM & TV AND COMEDY**

## **FILM & TV FESTIVAL**





## **COMEDY FESTIVAL**



# **SXSW EXHIBITIONS & HOUSING**

#### **PUBLIC EXHIBITIONS**



19,739

SXSW Creative Industries Exhibition 1-Day Public Attendance

13,300

Flatstock 3-Day Attendance





21,200

Flatstock Square Feet Exhibit Space



14

Countries Represented on the Creative Industries Exhibition Floor

Countries Represented on the Flatstock **Exhibition Floor** 

#### **EXHIBITIONS SUMMARY**



268,778

Square Feet of Built Exhibit Space

Includes Austin Convention Center, Brush Square Park and Fairmont Hotel

## **HOUSING**

SXSW & SXSW EDU



47,109

Hotel Room Nights Booked



**76** 

Official Hotels



10,745

Individual Reservations Booked

8,346 SXSW + 2,399 SXSW EDU

# **SXSW EDU CONFERENCE & FESTIVAL**

SXSW EDU® took place March 4-7, 2024.



10,243

SXSW EDU Atte